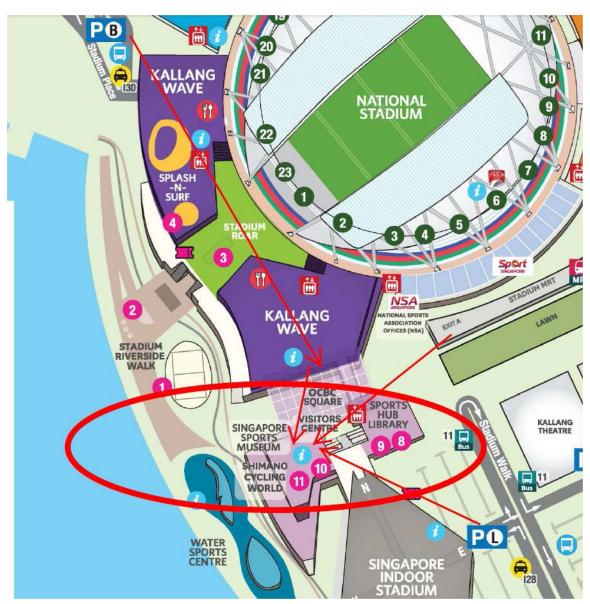

## **Direction Map to SportSG Auditorium**

(Opposite Kallang Wave Mall)

6 Stadium Walk Singapore 397698

(Enter from Visitor Centre (i) / Singapore Sports Museum)

Carpark B > park around B10 > take Kallang Wave Mall Exit > take escalator up to level 1, you will see Cotton On > turn right to the back of escalator and walk towards the glass door ahead > exit from glass door and walk towards Visitor Centre and Singapore Sports Museum, which are diagonally across (towards the right) > enter the glass door of the Visitor Centre > walk towards the left and look for a black rectangular sign "Auditorium".

MRT: Stadium MRT Station > Exit A > walk straight towards OCBC Square > Visitor Centre and Singapore Sports Museum are on the left > enter the glass door of the Visitor Centre > walk towards the left and look for a black rectangular sign "Auditorium".