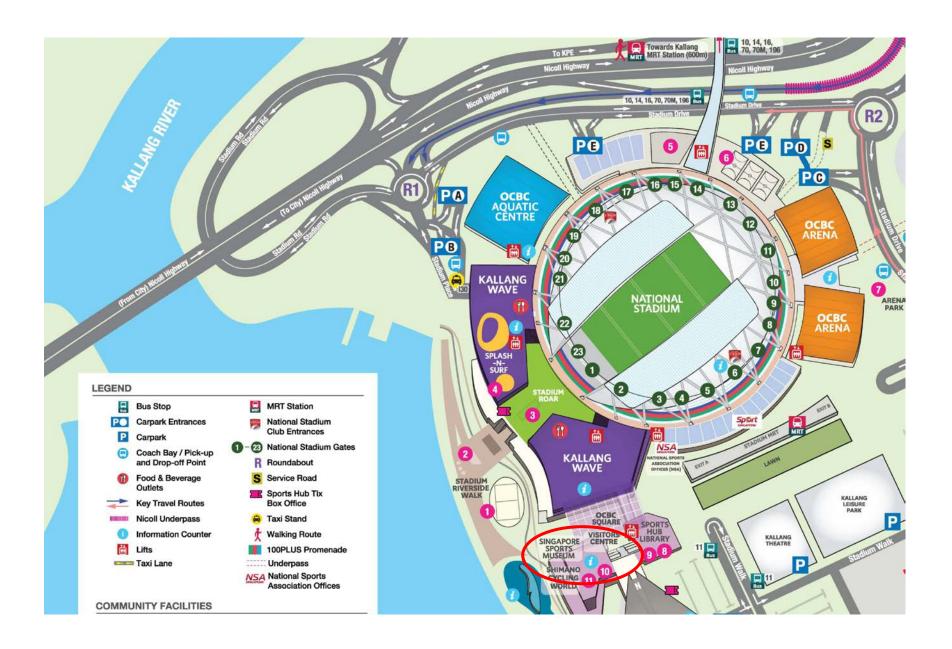

## **Direction Map to SportSG Auditorium**

(Opposite Kallang Wave Mall)

6 Stadium Walk Singapore 397698

(Enter from Visitor Centre (i) / Singapore Sports Museum)

Carpark B > park around B10 > take Kallang Wave Mall Exit > take escalator up to level 1, you will see Cotton On > turn right to the back of escalator and walk towards the glass door ahead > exit from glass door and walk towards Visitor Centre and Singapore Sports Museum, which are diagonally across (towards the right) > enter the glass door of the Visitor Centre > walk towards the left and look for a black rectangular sign "Auditorium".

MRT: Stadium MRT Station > Exit A > walk straight towards OCBC Square > Visitor Centre and Singapore Sports Museum are on the left > enter the glass door of the Visitor Centre > walk towards the left and look for a black rectangular sign "Auditorium".